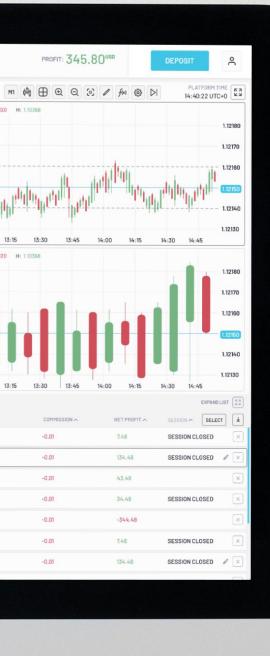

#### **Account Dashboard**

Gathers detailed information regarding the trader's activity to track performance in real-time and make decisions for better challenge management easier.

- Account Details showing activity status, initial balance, and ongoing phases with dates.
- Balance Chart to trace changes over time.
- · Daily Loss Limit with details and a time countdown.
- Trading Goals indicate nominal values and the percentage of goal achievement for maximum daily loss, maximum loss, and profit target. After reaching the set goals, one can immediately proceed to the next phase.
- · Statistics showing average results for the number of trades, profit, loss, and win ratio.
- Daily Summary of trades with lots and results for each order.

#### **Challenge Statistics**

Clear charts make it easier to summarise the value of collected fees, traders' payouts, the number of new participants, and the percentage of participants who met their goals.

They also provide a set of detailed information (including performance statistics) about each account participating in the challenge. Statistics can be filtered by a date range for convenient report creation.