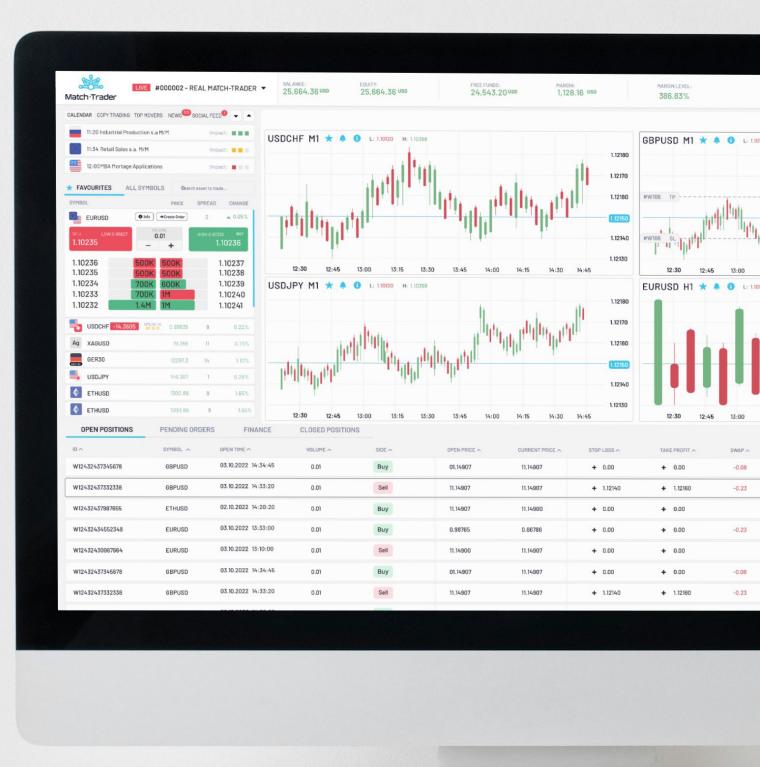

#### **Prop widget**

When opening a Prop Trading Account type, the default platform view shows a widget containing crucial information about performance, such as profit target, max daily loss, and max loss, as well as a Calendar of market events and Top Movers instruments.

#### Challenges tab

Makes it easier to choose a challenge by pre-selecting using parameters such as the number of phases, currency, and account size. Each challenge has detailed information, including initial leverage, period, goals, and profit split. Thanks to various connected payment methods, one can pay for the selected challenge directly from the platform.

#### **Account Dashboard**

Gathers detailed information regarding the trader's activity to track performance in real-time and make decisions for better challenge management easier.

- Account Details showing activity status, initial balance, and ongoing phases with dates.
- Balance Chart to trace changes over time.
- · Daily Loss Limit with details and a time countdown.
- Trading Goals indicate nominal values and the percentage of goal achievement for maximum daily loss, maximum loss, and profit target. After reaching the set goals, one can immediately proceed to the next phase.
- · Statistics showing average results for the number of trades, profit, loss, and win ratio.
- Daily Summary of trades with lots and results for each order.