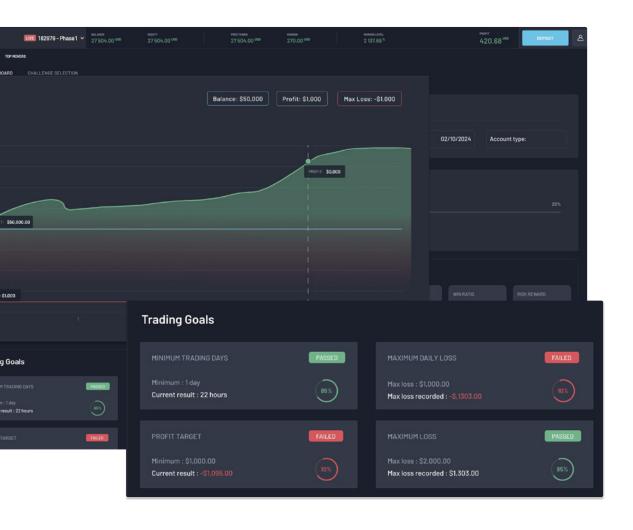

#### Challenges tab

Makes it easier to choose a challenge by pre-selecting using parameters such as the number of phases, currency, and account size. Each challenge has detailed information, including initial leverage, period, goals, and profit split. Thanks to various connected payment methods, one can pay for the selected challenge directly from the platform.

#### **Account Dashboard**

Gathers detailed information regarding the trader's activity to track performance in real-time and make decisions for better challenge management easier.

- Account Details showing activity status, initial balance, and ongoing phases with dates.
- Balance Chart to trace changes over time.
- · Daily Loss Limit with details and a time countdown.
- Trading Goals indicate nominal values and the percentage of goal achievement for maximum daily loss, maximum loss, and profit target. After reaching the set goals, one can immediately proceed to the next phase.
- · Statistics showing average results for the number of trades, profit, loss, and win ratio.
- Daily Summary of trades with lots and results for each order.