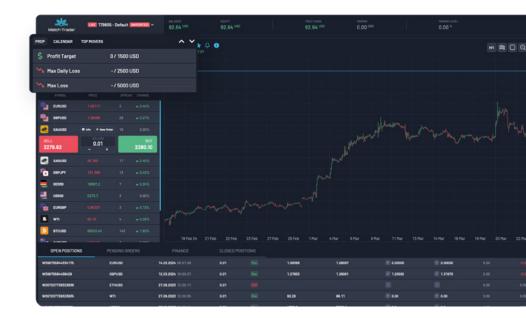

#### **Prop widget**

When opening a Prop Trading Account type, the default platform view shows a widget containing crucial information about performance, such as profit target, max daily loss, and max loss, as well as a Calendar of market events and Top Movers instruments.

#### **Account Dashboard**

Gathers detailed information regarding the trader's activity to track performance in real-time and make decisions for better challenge management easier.

- Account Details showing activity status, initial balance, and ongoing phases with dates.
- Balance Chart to trace changes over time.
- · Daily Loss Limit with details and a time countdown.
- Trading Goals indicate nominal values and the percentage of goal achievement for maximum daily loss, maximum loss, and profit target. After reaching the set goals, one can immediately proceed to the next phase.
- · Statistics showing average results for the number of trades, profit, loss, and win ratio.
- Daily Summary of trades with lots and results for each order.