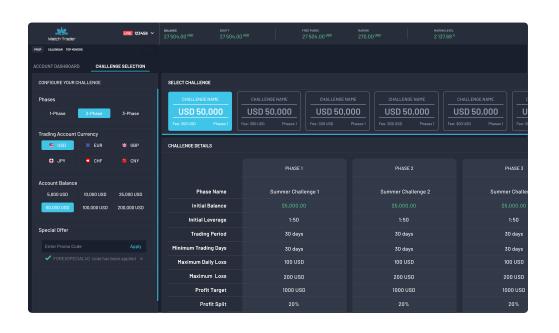

#### Challenges tab

Makes it easier to choose a challenge by pre-selecting using parameters such as the number of phases, currency, and account size. Each challenge has detailed information, including initial leverage, period, goals, and profit split. Thanks to various connected payment methods, one can pay for the selected challenge directly from the platform.

#### **Challenge Configuration**

This tab is used to create and set new challenges. Each new challenge is assigned to a selected branch and has a designated currency, fees, and requirements regarding KYC verification or inclusion in statistics.

For each challenge, the Broker sets the number of phases (indicating which are funded) and detailed parameters regarding the initial balance, leverage, trading period, including minimum trading days, max loss, profit target, and profit split between the Broker and the Client.