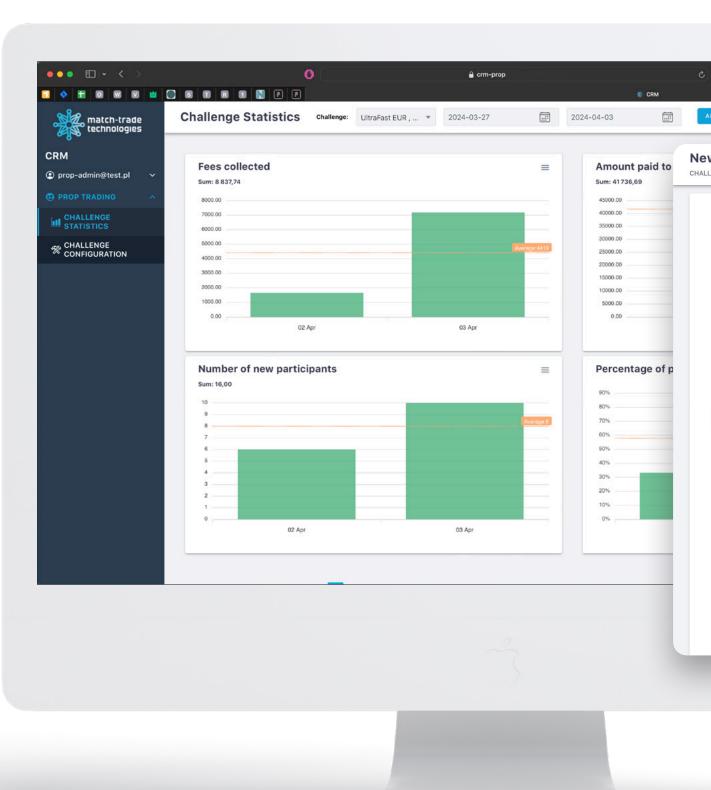

#### **Challenge Statistics**

Clear charts make it easier to summarise the value of collected fees, traders' payouts, the number of new participants, and the percentage of participants who met their goals.

They also provide a set of detailed information (including performance statistics) about each account participating in the challenge. Statistics can be filtered by a date range for convenient report creation.