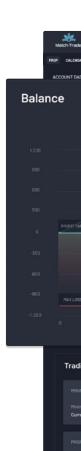

#### **Account Dashboard**

Gathers detailed information regarding the trader's activity to track performance in real-time and make decisions for better challenge management easier.

- Account Details showing activity status, initial balance, and ongoing phases with dates.
- Balance Chart to trace changes over time.
- · Daily Loss Limit with details and a time countdown.
- Trading Goals indicate nominal values and the percentage of goal achievement for maximum daily loss, maximum loss, and profit target. After reaching the set goals, one can immediately proceed to the next phase.
- · Statistics showing average results for the number of trades, profit, loss, and win ratio.
- Daily Summary of trades with lots and results for each order.