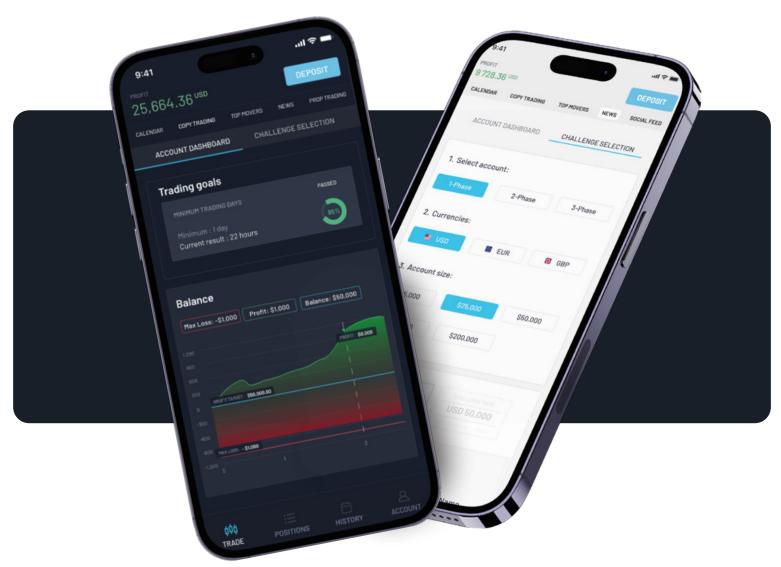

#### **Prop widget**

When opening a Prop Trading Account type, the default platform view shows a widget containing crucial information about performance, such as profit target, max daily loss, and max loss, as well as a Calendar of market events and Top Movers instruments.

#### Challenges tab

Makes it easier to choose a challenge by pre-selecting using parameters such as the number of phases, currency, and account size. Each challenge has detailed information, including initial leverage, period, goals, and profit split. Thanks to various connected payment methods, one can pay for the selected challenge directly from the platform.

#### **Account Dashboard**

Gathers detailed information regarding the trader's activity to track performance in real-time and make decisions for better challenge management easier.

- Account Details showing activity status, initial balance, and ongoing phases with dates.
- Balance Chart to trace changes over time.
- · Daily Loss Limit with details and a time countdown.
- Trading Goals indicate nominal values and the percentage of goal achievement for maximum daily loss, maximum loss, and profit target. After reaching the set goals, one can immediately proceed to the next phase.
- · Statistics showing average results for the number of trades, profit, loss, and win ratio.
- Daily Summary of trades with lots and results for each order.