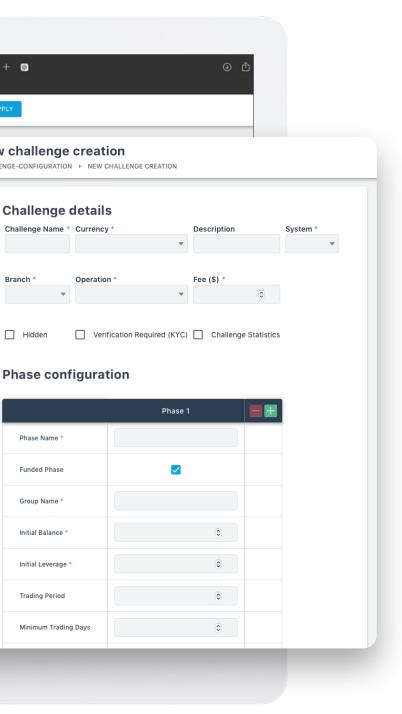

#### **Challenge Configuration**

This tab is used to create and set new challenges. Each new challenge is assigned to a selected branch and has a designated currency, fees, and requirements regarding KYC verification or inclusion in statistics.

For each challenge, the Broker sets the number of phases (indicating which are funded) and detailed parameters regarding the initial balance, leverage, trading period, including minimum trading days, max loss, profit target, and profit split between the Broker and the Client.