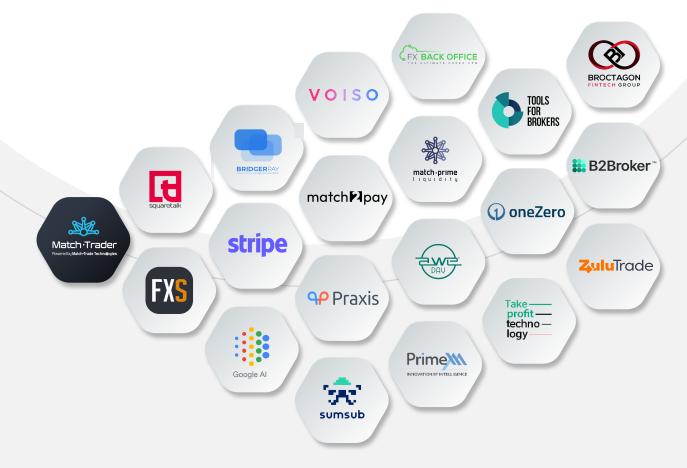

## **Ecosystem.** Platform designed to plug&play.

Match-Trader platform is already integrated with the majority of distribution systems, market-leading CRMs and supporting apps.

The wide range of APIs we provide allows our clients to easily integrate every application available on the market to create a complete trading ecosystem based on their current setup.

#### Open Ecosystem of the Match-Trader platform

We encourage software developers and technology providers to participate in creating an ecosystem around the Match-Trader platform