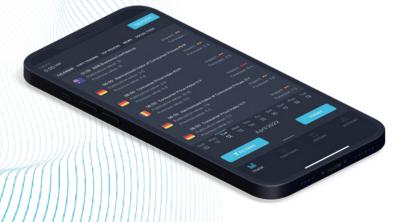

#### **Economic Calendar & News Feed**

The platform aggregates the most important market events along with an assessment of their impact (Economic Calendar News) and also presents instruments with the highest difference in price during the day (Top Movers).