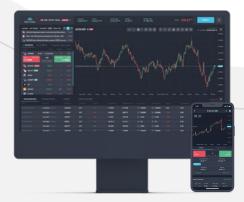

#### **Multiple platform themes**

Customise your platform layout to match your brand and offer your traders multiple skins to choose from (including dark/light mode).

#### Intuitive & User-friendly

Match-Trader is an award-winning multi-device platform designed to provide the best possible trading experience. The intuitive and user-friendly interface will help you attract more traders.