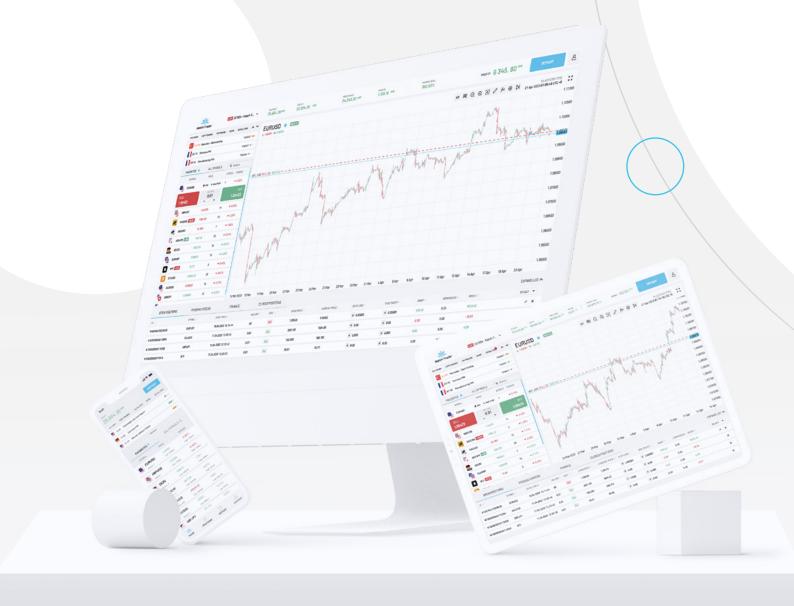

# Get to know our **innovative trading platform.**

This omnichannel trading app adapts to screen resolution. Traders can easily swap between devices as all their settings are synchronised in real-time.

Match-Trader platform is always at hand offering a seamless trading experience with single-sign-on to access all the trading information.

# Superb usability to bring the best trading experience.

The platform is **very intuitive** and **user-friendly**. It's easy to use for novice users but is also equipped with advanced functionalities to meet the **expectations of experienced traders**.

#### Intuitive & User-friendly

Match-Trader is an award-winning multi-device platform designed to provide the best possible trading experience. The intuitive and user-friendly interface will help you attract more traders.