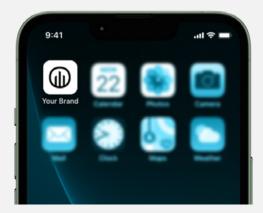

#### **Branding possibilities**

Match-Trader offers wide branding possibilities allowing Brokers to build a strong brand and stand out on the market. The application has a logo and a name chosen by the Broker, in addition, the platform itself allows you to change the colors of some elements.

#### **Branded App in app stores**

Thanks to the modern technology Match-Trader app can be branded with your Broker's logo and placed in the app stores or simply downloaded from your website. It's light-weight so it will run smoothly regardless of the device.