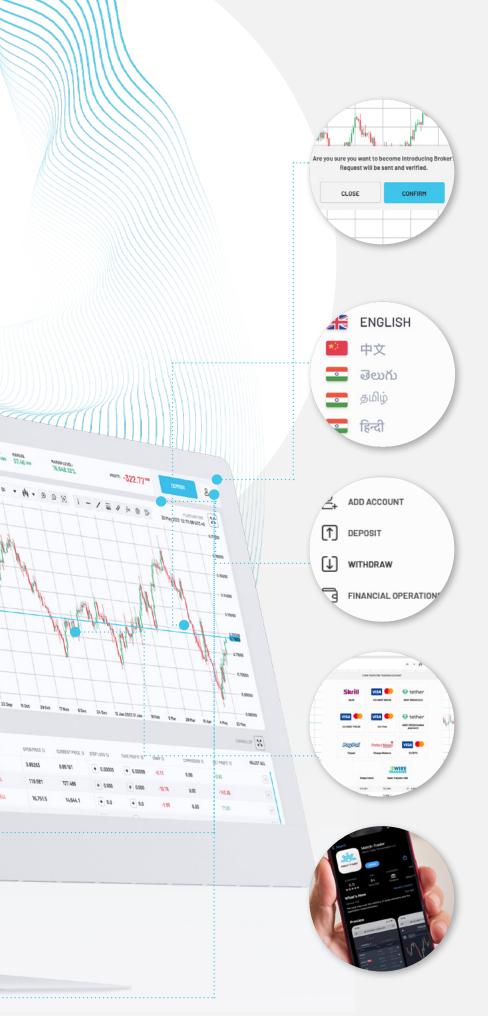

#### **Easy IB Network building**

Allow traders to earn commissions by becoming Introducing Brokers and expand your network of partners (up to 4 levels structure) to increase traffic on your platform and grow your business. Each IB has access to a dedicated IB Office tab inside the app where he will see all introduced clients.

#### Multiple languages supported

For customers' convenience they can choose from multiple languages available in the application. New languages are constantly being added.

#### One-click deposit & withdrawals

Traders can top up their trading accounts or request withdrawals as well as transfer funds between accounts without leaving the platform.

#### **Available payment methods**

Bitcoin, Bank transfer, e-wallet (PayPal, Skrill, Neteller), standard credit cards, credit card to Crypto, Wire to Crypto gateways and over 300 PSPs via Praxis Cashier.