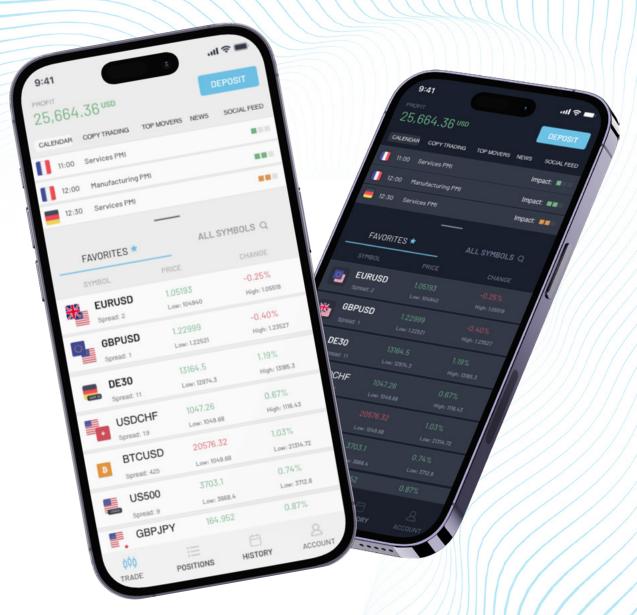

# Get to know our **innovative trading platform.**

This omnichannel trading app adapts to screen resolution. Traders can easily swap between devices as all their settings are synchronised in real-time.

## **Trader-centred design** to boost engagement & retention.

Give your clients an intuitive and user-friendly interface to ensure a smooth flow of trades. Increased engagement will help improve client retention.

#### All-in-one widget

Everything they need to invest is always at hand, included in the platform to guarantee a smooth flow of trades. The intuitive interface shows current market events, top movers and the possibility of automatic trading.

#### **Economic Calendar & News Feed**

The platform aggregates the most important market events along with an assessment of their impact (Economic Calendar News) and also presents instruments with the highest difference in price during the day (Top Movers).