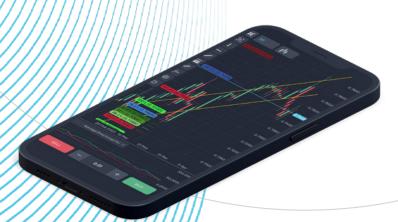

#### Advanced charts and analytical tools

The variety of indicators available on the platform will make it easier for traders to analyse the market situation and follow trends, making it easier for them to make decisions