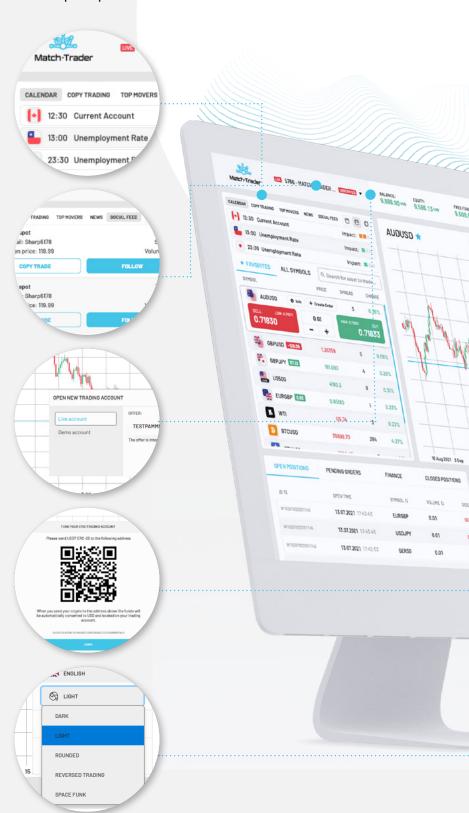

#### All-in-one widget

Everything they need to invest is always at hand, included in the platform to guarantee a smooth flow of trades. The intuitive interface shows current market events, top movers and the possibility of automatic trading.

#### **Social Feed and Copy Trading**

Easy access to multiple signal providers. Each trader can follow chosen money managers based on their performance statistics or simply copy single trades to automate their own trading.

#### Open demo/live account

Let your clients open a new demo or live accounts automatically. With automatic registration clients only have to set their email and password to enter the platform.

#### **Multiple platform themes**

Customise your platform layout to match your brand and offer your traders multiple skins to choose from (including dark/light mode).