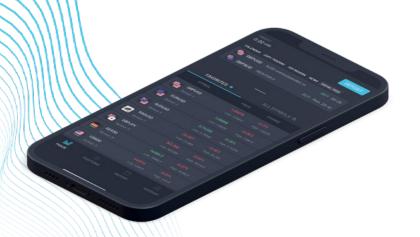

# Get to know our **innovative trading platform.**

This omnichannel trading app adapts to screen resolution. Traders can easily swap between devices as all their settings are synchronised in real-time.

Match-Trader platform is always at hand offering a seamless trading experience with single-sign-on to access all the trading information.

#### **Convenience for traders**

The app adapts its interface and features to the device so all user's settings are synchronized across web, mobile and desktop in real-time. It's light-weight so it doesn't take up storage space, therefore it offers high performance even on old generation devices.