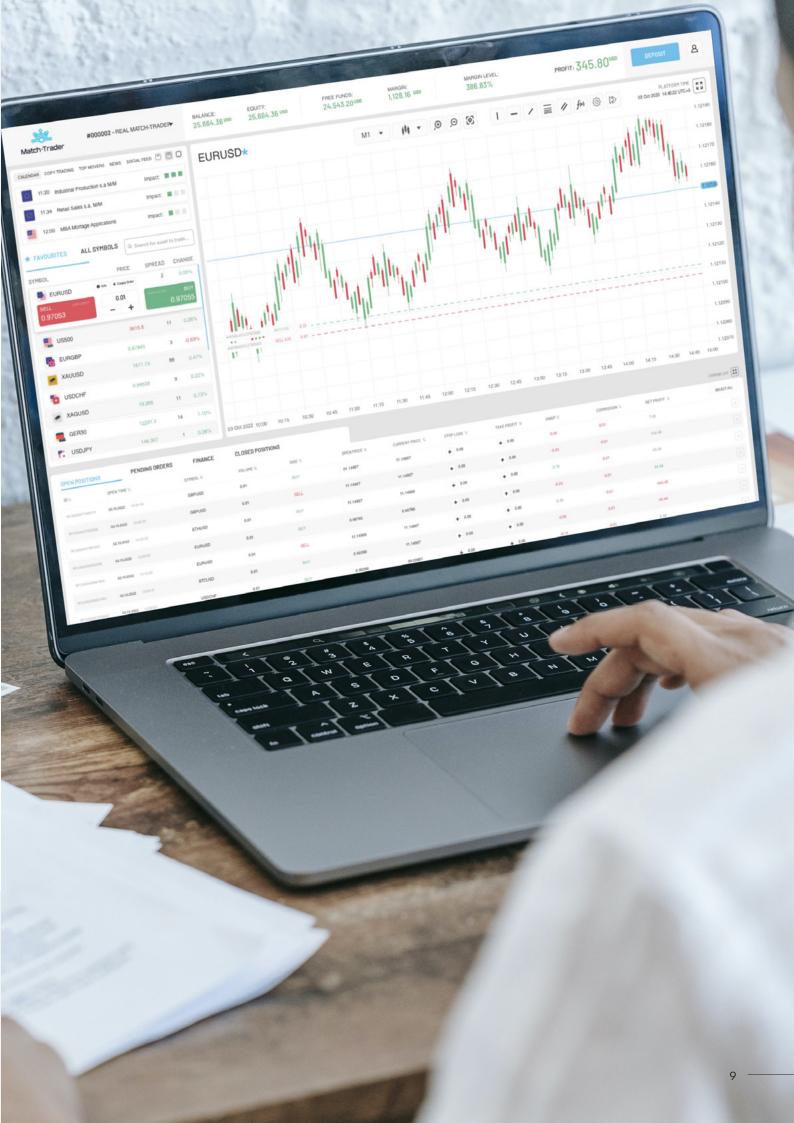

# Superb usability to bring the best trading experience.

The platform is **very intuitive** and **user-friendly**. It's easy to use for novice users but is also equipped with advanced functionalities to meet the **expectations of experienced traders**.

#### Intuitive & User-friendly

Match-Trader is an award-winning multi-device platform designed to provide the best possible trading experience. The intuitive and user-friendly interface will help you attract more traders.

#### Advanced charts and analytical tools

The variety of indicators available on the platform will make it easier for traders to analyse the market situation and follow trends, making it easier for them to make decisions