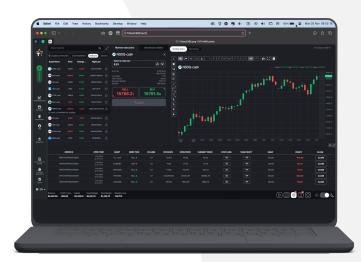

#### **Match-Trader platform**

Match-Trader is an award-winning trading platform renowned for it's mobile-friendly design. Leverage our state-of-the-art back end and carefully crafted trading interface for an unrivalled trading experience.

#### Intuitive & User-friendly

Match-Trader is an award-winning multi-device platform designed to provide the best possible trading experience. The intuitive and user-friendly interface will help you attract more traders.