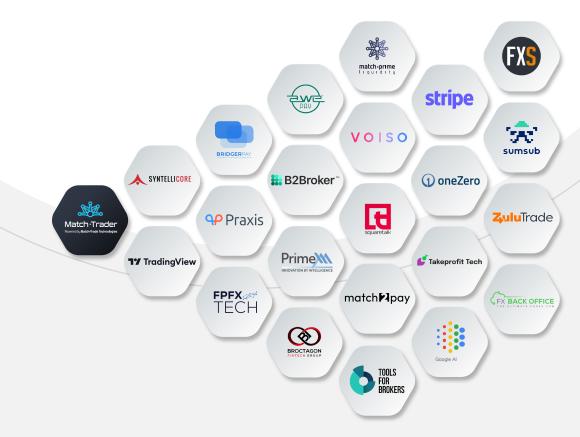

# **Ecosystem.** Platform designed to plug&play.

Match-Trader platform is already integrated with the majority of distribution systems, market-leading CRMs and supporting apps.

The wide range of APIs we provide allows for our clients to easily integrate every application available on the market, in order to create a complete trading ecosystem based on their current setup. Morever, Brokers can use TradingView integration to access a global audience of 50+ million users.