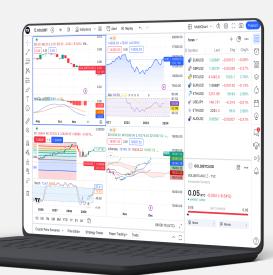

#### Advanced charts and analytical tools

The variety of indicators available on the platform will make it easier for traders to analyse the market situation and follow trends, making it easier for them to make decisions

#### Multi-chart mode

Enhance workspace personalisation by allowing traders to simultaneously open and manipulate multiple charts on a single browser screen. The Multi-Chart functionality enriches the platform's analytical capabilities, allowing for independently adjusting each displayed chart.