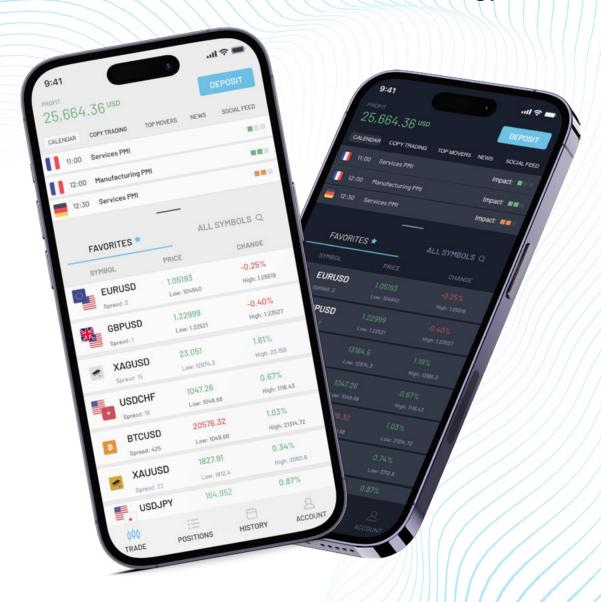

#### All-in-one widget

Everything they need to invest is always at hand, included in the platform. The intuitive interface shows top movers, current market events and calendars (automatically translated by AI).

#### **Social Feed and Copy Trading**

Easy access to multiple signal providers.

Traders can follow money managers based on their performance statistics or copy single trades to automate their own trading.

#### Various account types

Let your clients open a new demo or live accounts automatically. With automatic registration clients only have to set their email and password to enter the platform. Additionally, new Guest Mode allows users to explore the platform without the need to create an account at all.

#### **Economic Calendar & News Feed**

The platform aggregates the most important market events along with an assessment of their impact (Economic Calendar News) and also presents instruments with the highest difference in price during the day (Top Movers).