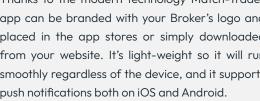

#### **Match-Trader platform**

Match-Trader is an award-winning trading platform renowned for it's mobile-friendly design. Leverage our state-of-the-art back end and carefully crafted trading interface for an unrivalled trading experience.

#### Intuitive & User-friendly

Match-Trader is an award-winning multi-device platform designed to provide the best possible trading experience. The intuitive and user-friendly interface will help you attract more traders.