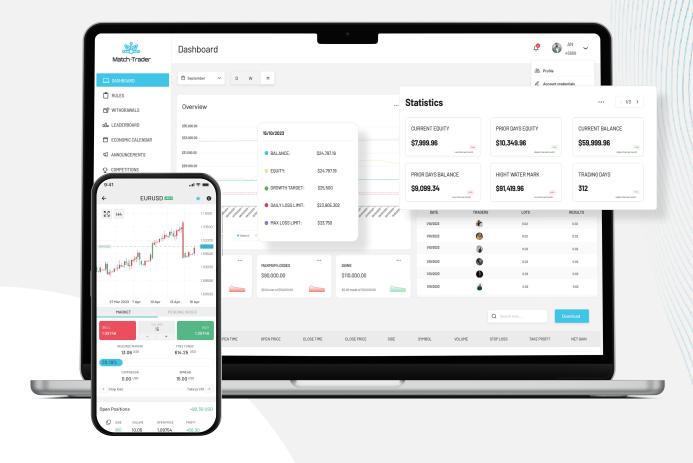

Prop Trading firms using Match-Trader Platform

Manage funded accounts with a suite of features that enhance the trading experience. Benefit from real-time account monitoring through tailored trader dashboards, and set evaluations, challenges, and rules to fit your exact specifications. Additionally, leverage our selection of APIs to seamlessly integrate and customize your operational needs.

#### Scalable technology

Take advantage of the combined technology stack designed to scale with you as your prop trading business grows. It is designed to support large-scale trading activity and client numbers without performance issues. Increase account numbers and server space within one click.

#### **Analytics**

Take advantage of multiple reporting options, such as tracking comprehensive transaction history and personalised statistical insights in order to support optimisation for profitability and secure the business from potential abusers.