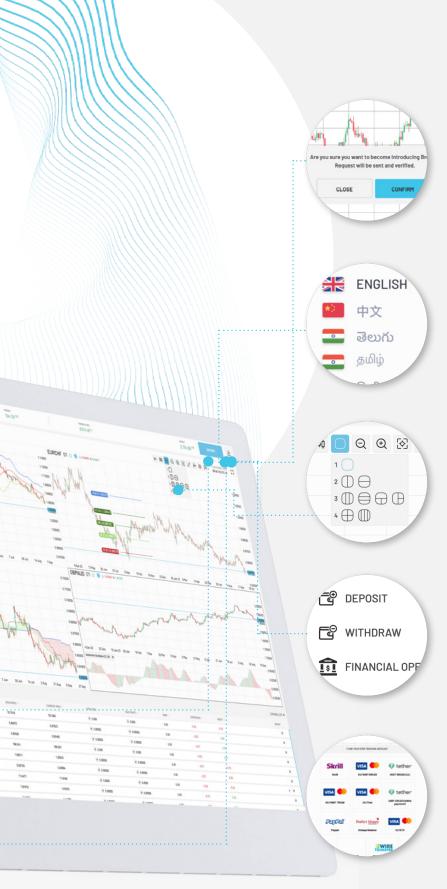

#### Easy IB Network building

Allow traders to earn commissions by becoming Introducing Brokers and expand your network of partners (up to 4 levels structure) to increase traffic on your platform and grow your business. Each IB has access to a dedicated IB Office tab inside the app where he will see all introduced clients.

#### Multiple languages supported

For customers' convenience they can choose from multiple languages available in the application. New languages are constantly being added.

#### Multi-chart mode

Enhance workspace personalisation by allowing traders to simultaneously open and manipulate multiple charts on a single browser screen. The Multi-Chart functionality enriches the platform's analytical capabilities, allowing for independently adjusting each displayed chart.

#### One-click deposit & withdrawals

Traders can top up their trading accounts or request withdrawals as well as transfer funds between accounts without leaving the platform.

#### **Available payment methods**

Bitcoin, Bank transfer, e-wallet (PayPal, Skrill, Neteller), standard credit cards, credit card to Crypto, Wire to Crypto gateways and over 300 PSPs via Praxis Cashier.