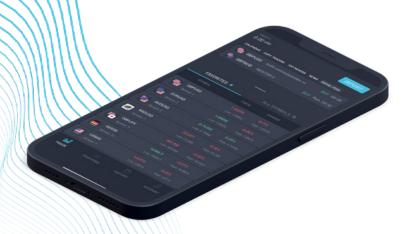

#### Various account types

Let your clients open a new demo or live accounts automatically. With automatic registration clients only have to set their email and password to enter the platform. Additionally, new Guest Mode allows users to explore the platform without the need to create an account at all.

#### Easy IB Network building

Allow traders to earn commissions by becoming Introducing Brokers and expand your network of partners (up to 4 levels structure) to increase traffic on your platform and grow your business. Each IB has access to a dedicated IB Office tab inside the app where he will see all introduced clients.