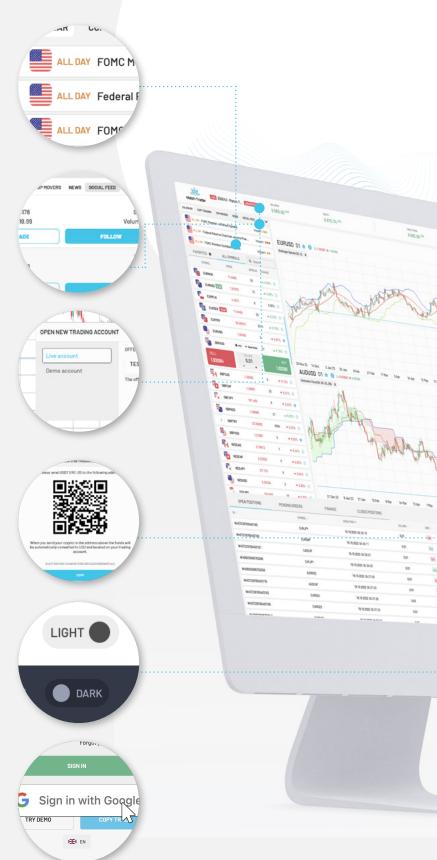

#### All-in-one widget

Everything they need to invest is always at hand, included in the platform. The intuitive interface shows top movers, current market events and calendars (automatically translated by AI).

#### Various account types

Let your clients open a new demo or live accounts automatically. With automatic registration clients only have to set their email and password to enter the platform. Additionally, new Guest Mode allows users to explore the platform without the need to create an account at all.

#### **Multiple platform themes**

Customise your platform layout to match your brand and offer your traders multiple skins to choose from (including dark/light mode).