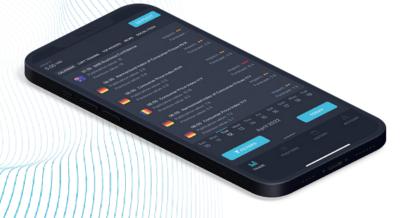

#### Multi-chart mode

Enhance workspace personalisation by allowing traders to simultaneously open and manipulate multiple charts on a single browser screen. The Multi-Chart functionality enriches the platform's analytical capabilities, allowing for independently adjusting each displayed chart.

#### Advanced charts and analytical tools

The variety of indicators available on the platform will make it easier for traders to analyse the market situation and follow trends, making it easier for them to make decisions