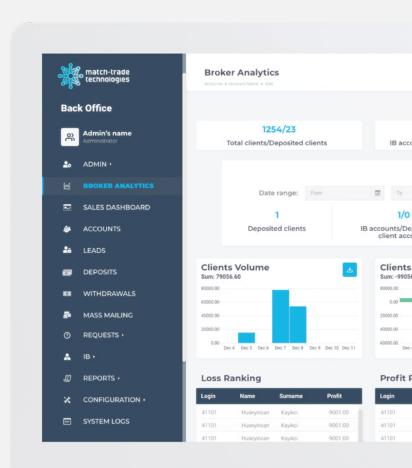

#### Leads dashboard

Brokers can now easily track users without deposits, give them different status to improve communication and increase conversions from leads to traders.

#### **Broker Analytics in CRM**

Thanks to the dedicated tool built in our CRM, Broker will be able to track Key Performance Indicators (KPIs) of their business such as number of clients, number of active accounts, net value of deposits, net value of withdrawals, number of IBs, profit per day, and most profitable clients.