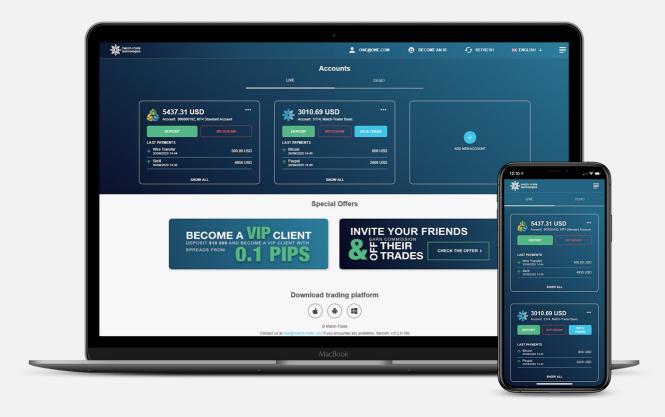

#### Various account types

Let your clients open a new demo or live accounts automatically. With automatic registration clients only have to set their email and password to enter the platform. Additionally, new Guest Mode allows users to explore the platform without the need to create an account at all.

#### One-click deposit & withdrawals

Traders can top up their trading accounts or request withdrawals as well as transfer funds between accounts without leaving the platform.

Bitcoin, Bank transfer, e-wallet (PayPal, Skrill, Neteller), standard credit cards, credit card to Crypto, Wire to Crypto gateways and over 300 PSPs via Praxis Cashier.