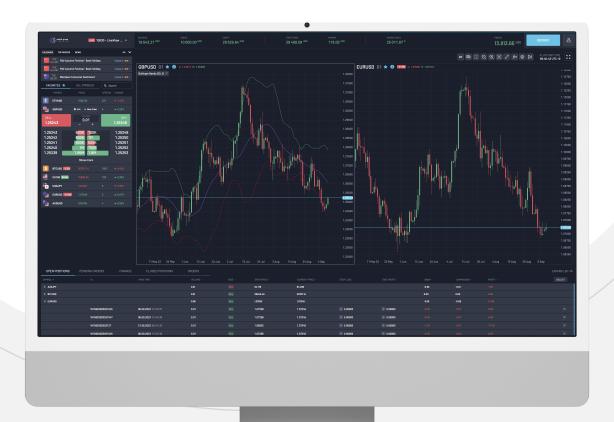

# Superb usability **to bring the best** trading experience.

The platform is very intuitive and user-friendly. It's easy to use for novice users but is also equipped with advanced functionality to meet the expectations of experienced traders.

#### Full control over trading

It provides a full view of funds required to open a trade or expected result of take/profit and stop/loss orders. To ease faster reaction there's a feature allowing to close all trades with one click.

Multiple indicators allow traders an in-depth analysis of charts, combined with detailed instrument information will help to better plan the investment strategy.

#### Multi-chart mode

Enhance workspace personalisation by allowing traders to simultaneously open and manipulate multiple charts on a single browser screen. The Multi-Chart functionality enriches the platform's analytical capabilities, allowing for independently adjusting each displayed chart.