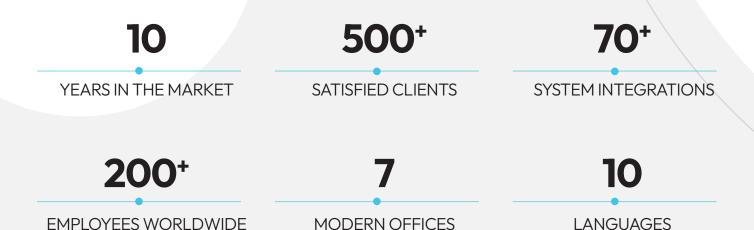

# Match-Trade Technologies. We provide technology for Brokers.

Match-Trade Technologies is a leading brokerage business technology provider and creator of the award -winning Match-Trader platform.

We have operated in a global market since 2013. With our offices in Cyprus, Poland, UAE, Malaysia, India, USA and representatives from South Korea we offer our services to clients and partners worldwide.