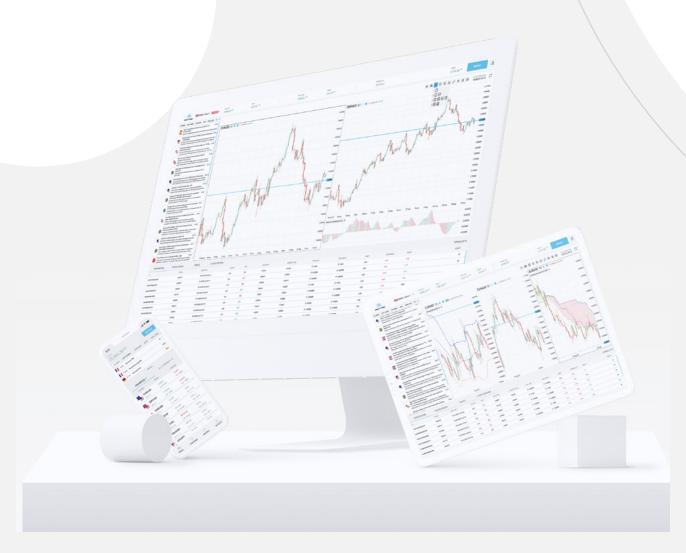

# Match-Trader

White Label Offer.

Take advantage of our **award-winning technology**. Offer your clients the best user experience with our **omnichannel trading app**.

# Match-Trade Technologies. We provide technology for Brokers.

Match-Trade Technologies is a leading brokerage business technology provider and creator of the award -winning Match-Trader platform.

We have operated in a global market since 2013. With our offices in Cyprus, Poland, UAE, Malaysia, India, USA and representatives from South Korea we offer our services to clients and partners worldwide.

Our offering comprises of the Match-Trader, our proprietary trading server that is a fully fledged platform or can serve as back-end technology providing connection to any front end. Broad ecosystem and variety of APIs allow to fit Match-Trader into any existing ecosystem.