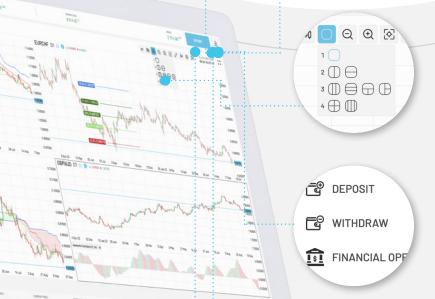

#### Multi-chart mode

Enhance workspace personalisation by allowing traders to simultaneously open and manipulate multiple charts on a single browser screen. The Multi-Chart functionality enriches the platform's analytical capabilities, allowing for independently adjusting each displayed chart.

#### One-click deposit & withdrawals

Traders can top up their trading accounts or request withdrawals as well as transfer funds between accounts without leaving the platform.

Bitcoin, Bank transfer, e-wallet (PayPal, Skrill, Neteller), standard credit cards, credit card to Crypto, Wire to Crypto gateways and over 300 PSPs via Praxis Cashier.