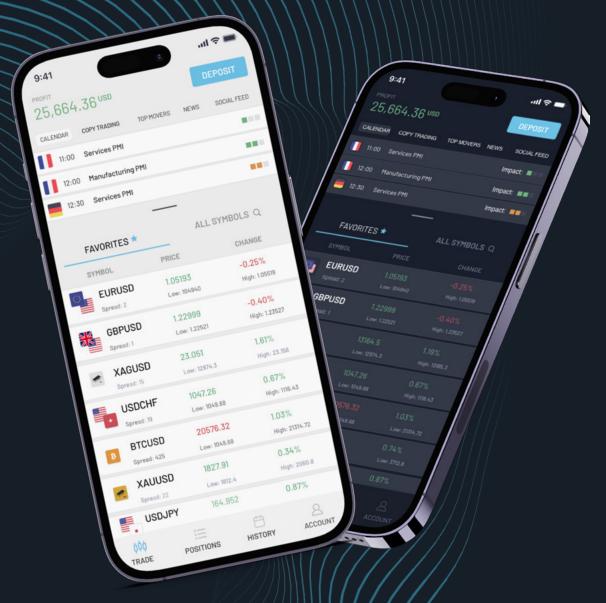

# ALL OF THIS **ENCLOSED IN A SINGLE APPLICATION**AVAILABLE FOR DESKTOP/MOBILE AND WEB.

# **Advanced technology** for modern forex business.

Match-Trader was developed using cutting-edge Progressive WebApp technology to give Brokers the best platform at a reasonable price.

# Superb usability **to bring the best** trading experience.

The platform is very intuitive and user-friendly. It's easy to use for novice users but is also equipped with advanced functionality to meet the expectations of experienced traders.

#### All-in-one widget

Everything they need to invest is always at hand, included in the platform. The intuitive interfaceshows top movers, current market events and calendars (automatically translated by Al).

#### **Social Feed and Copy Trading**

Easy access to multiple signal providers.

Traders can follow money managers based on their performance statistics or copy single trades to automate their own trading.