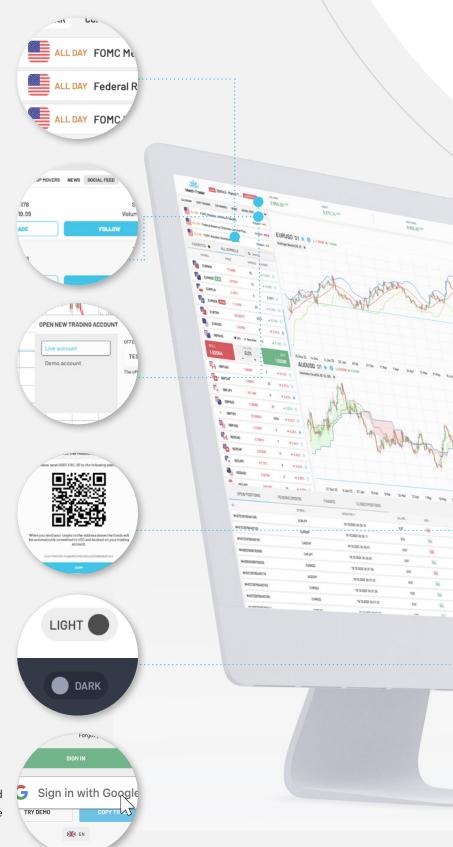

#### All-in-one widget

Everything they need to invest is always at hand, included in the platform. The intuitive interfaceshows top movers, current market events and calendars (automatically translated by Al).

#### **Social Feed and Copy Trading**

Easy access to multiple signal providers.

Traders can follow money managers based on their performance statistics or copy single trades to automate their own trading.

#### Various account types

Let your clients open a new demo or live accounts automatically. With automatic registration clients only have to set their email and password to enter the platform. Additionally, new Guest Mode allows users to explore the platform without the need to create an account at all.

#### Multiple platform themes

Customise your platform layout to match your brand and offer your traders multiple skins to choose from (including dark/light mode).

#### Login via Google

Provide your customers with easy registration and log-in using just their Google account thanks to the integration of the Google Sign-in feature.

#### Easy IB Network building

Allow traders to earn commissions by becoming Introducing Brokers and expand your network of partners (up to 4 levels structure) to increase traffic on your platform and grow your business. Each IB has access to a dedicated IB Office tab inside the app where he will see all introduced clients.