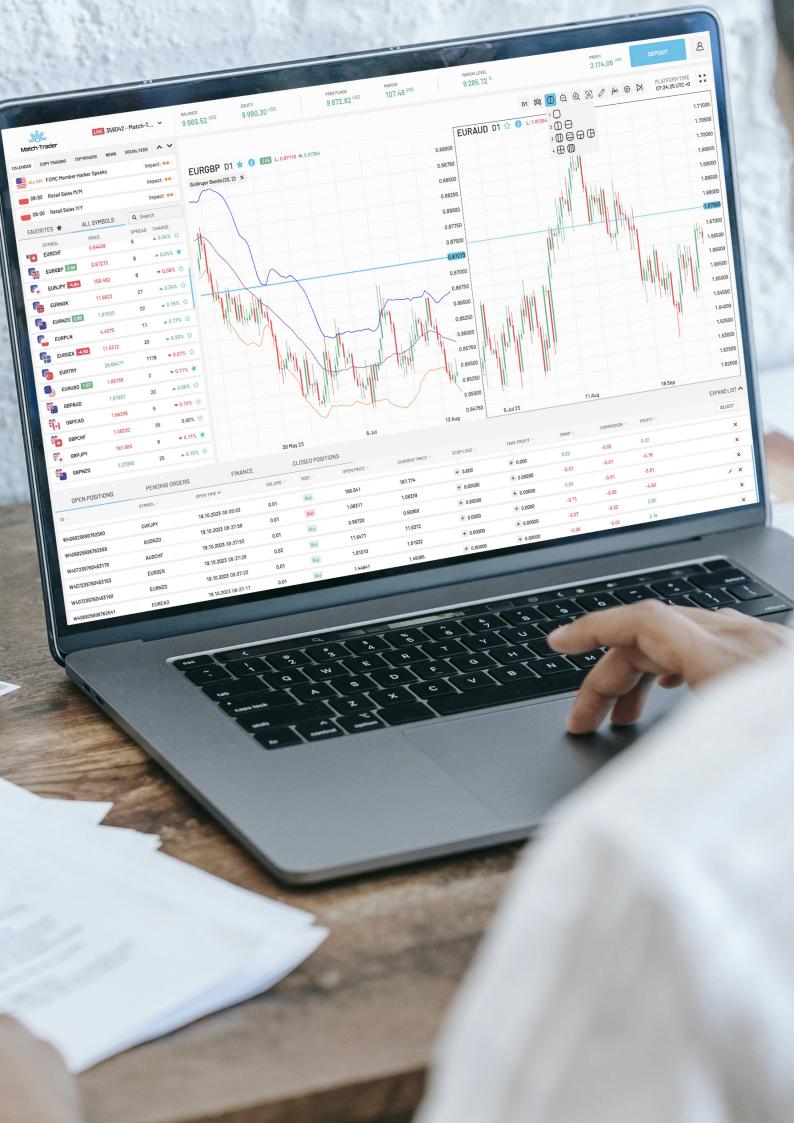

#### Multi-chart mode

Enhance workspace personalisation by allowing traders to simultaneously open and manipulate multiple charts on a single browser screen. The Multi-Chart functionality enriches the platform's analytical capabilities, allowing for independently adjusting each displayed chart.

#### Flexible trading environment

There are no restrictions in setting up your own trading conditions for clients. You can configure markups, swaps, commissions and leverages per single instrument. It is also possible to set up margin and stop out levels, daily reports and many more.

#### **Admin application**

Admin app gives the authority to control the whole trading environment. Admins can create and configure instruments, create/edit managers, configure Data Feeds / LP connections or manage charts.