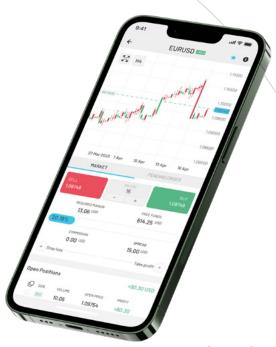

# Superb usability **to bring the best** trading experience.

The platform is very intuitive and user-friendly. It's easy to use for novice users but is also equipped with advanced functionality to meet the expectations of experienced traders.

#### Full control over trading

It provides a full view of funds required to open a trade or expected result of take/profit and stop/loss orders. To ease faster reaction there's a feature allowing to close all trades with one click.

Multiple indicators allow traders an in-depth analysis of charts, combined with detailed instrument information will help to better plan the investment strategy.