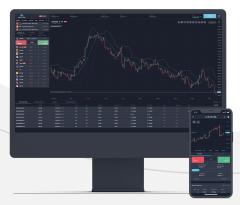

# Superb usability **to bring the best** trading experience.

The platform is very intuitive and user-friendly. It's easy to use for novice users but is also equipped with advanced functionality to meet the expectations of experienced traders.

#### Full control over trading

It provides a full view of funds required to open a trade or expected result of take/profit and stop/loss orders. To ease faster reaction there's a feature allowing to close all trades with one click.

Multiple indicators allow traders an in-depth analysis of charts, combined with detailed instrument information will help to better plan the investment strategy.