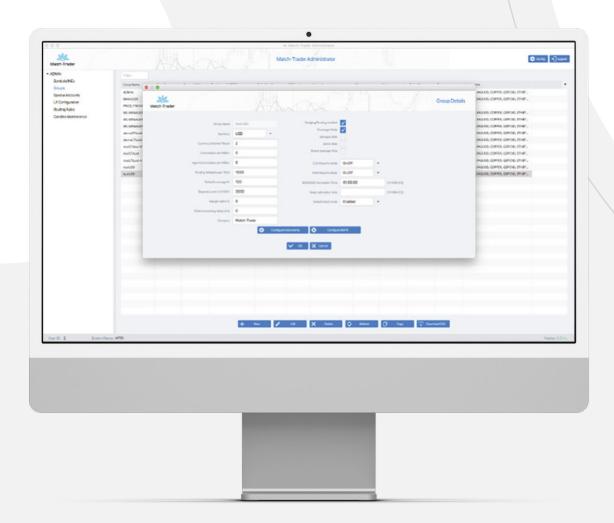

#### Match-Trader WL Manager.

Gain flexible control over the existing white label setup. Change spreads, mark-ups, and commissions whenever you want without having to contact Match-Trade administrative support.

#### Flexible trading environment

There are no restrictions in setting up your own trading conditions for clients. You can configure markups, swaps, commissions and leverages per single instrument. It is also possible to set up margin and stop out levels, daily reports and many more.

#### **Admin application**

Admin app gives the authority to control the whole trading environment. Admins can create and configure instruments, create/edit managers, configure Data Feeds / LP connections or manage charts.