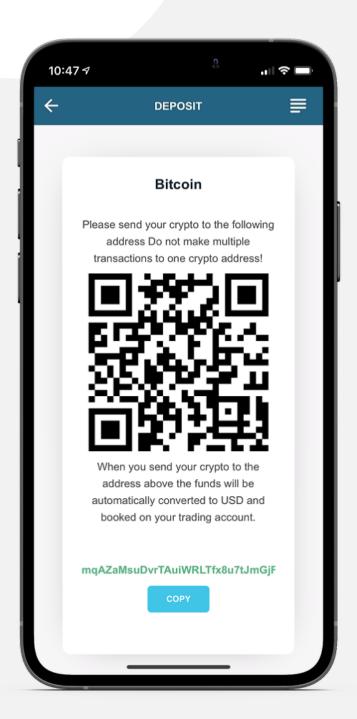

#### **Instant deposits**

The built-in crypto payment gateway will allow for traders to instantly top up their accounts to avoid closing positions. The entire process has been automated on the Broker's side and does not require leaving the platform.

#### Instant cryptocurrency deposits

Deposits made using the integrated Crypto Payment Gateway can be automatically booked on clients' trading accounts in just a few minutes without Broker's confirmation.

#### One-click deposit & withdrawals

Traders can top up their trading accounts or request withdrawals as well as transfer funds between accounts without leaving the platform.

Bitcoin, Bank transfer, e-wallet (PayPal, Skrill, Neteller), standard credit cards, credit card to Crypto, Wire to Crypto gateways and over 300 PSPs via Praxis Cashier.

#### INTEGRATED CRYPTO PAYMENT GATEWAY

Match-Trade's Client Office is seamlessly integrated with Match2Pay Crypto Payment Gateway to provide effective payments for investors around the world. It supports payments in most popular currencies: Bitcoin, Ethereum, USD Tether and all ERC20 tokens.