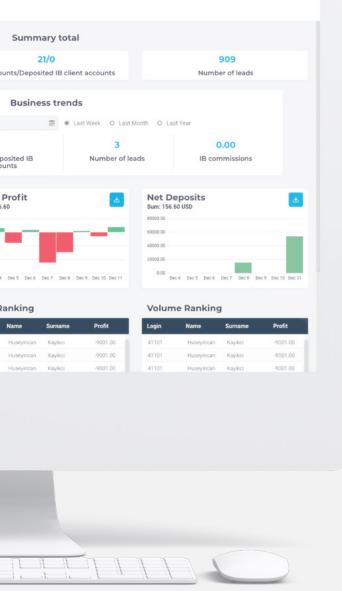

# Tracking investors' operations

Brokers can now easily keep track of all investors' operations: deposits, withdrawals, trading history, having a convenient view of each trading account.

#### **Broker Analytics in CRM**

Thanks to the dedicated tool built in our CRM, Broker will be able to track Key Performance Indicators (KPIs) of their business such as number of clients, number of active accounts, net value of deposits, net value of withdrawals, number of IBs, profit per day, and most profitable clients.