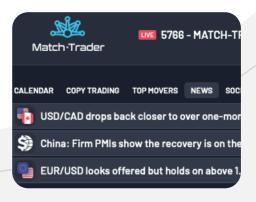

#### All-in-one widget

Everything they need to invest is always at hand, included in the platform. The intuitive interfaceshows top movers, current market events and calendars (automatically translated by Al).

#### **Social Feed and Copy Trading**

Easy access to multiple signal providers.

Traders can follow money managers based on their performance statistics or copy single trades to automate their own trading.