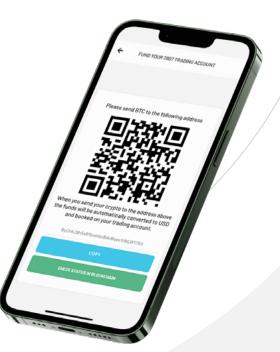

#### **Instant deposits**

The built-in crypto payment gateway will allow for traders to instantly top up their accounts to avoid closing positions. The entire process has been automated on the Broker's side and does not require leaving the platform.

#### Instant cryptocurrency deposits

Deposits made using the integrated Crypto Payment Gateway can be automatically booked on clients' trading accounts in just a few minutes without Broker's confirmation.

#### INTEGRATED CRYPTO PAYMENT GATEWAY

Match-Trade's Client Office is seamlessly integrated with Match2Pay Crypto Payment Gateway to provide effective payments for investors around the world. It supports payments in most popular currencies: Bitcoin, Ethereum, USD Tether and all ERC20 tokens.